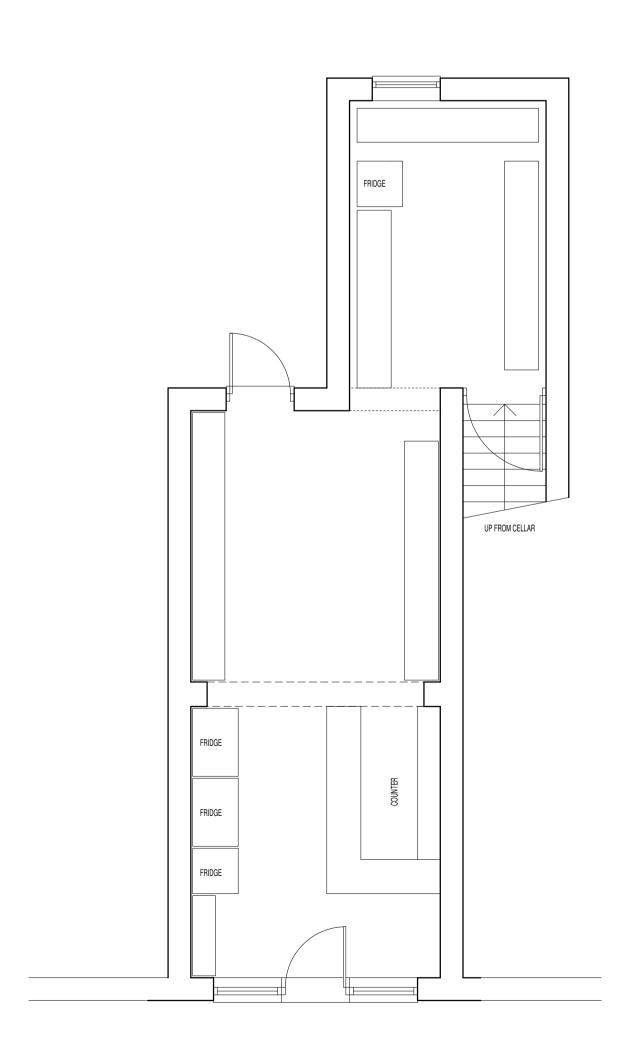

GROUND FLOOR PLAN

AS PROPOSED

○ EL O 60 EE O EL O EL CLOSED CIRCUIT T.V. POINT EE ILLUMINATED EMERGENCY EXIT SIGN ILLUMINATED DIRECTION SIGN  $\longrightarrow$ FIRE EXTINGUISHER ○ EL EMERCENCY LIGHTING FRSC DOOR (60 MINS FIRE RESISTING) FRIDGE ○ EL EE